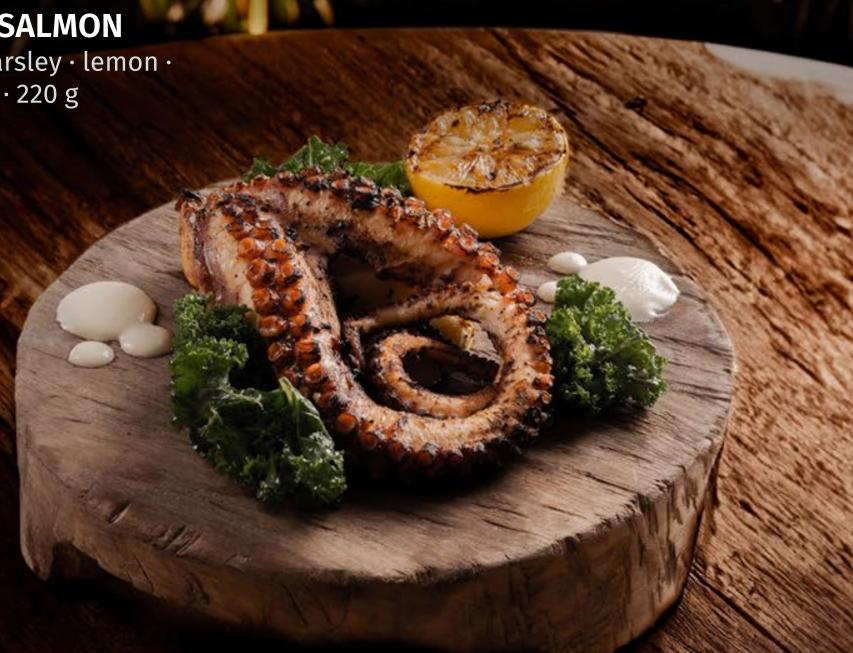

## SUPER COLOSSAL OCTOPUS WITH RUSTIC POTATOES

Grilled · mojo red shermula sauce · roasted potato · serrano aioli · 300 g