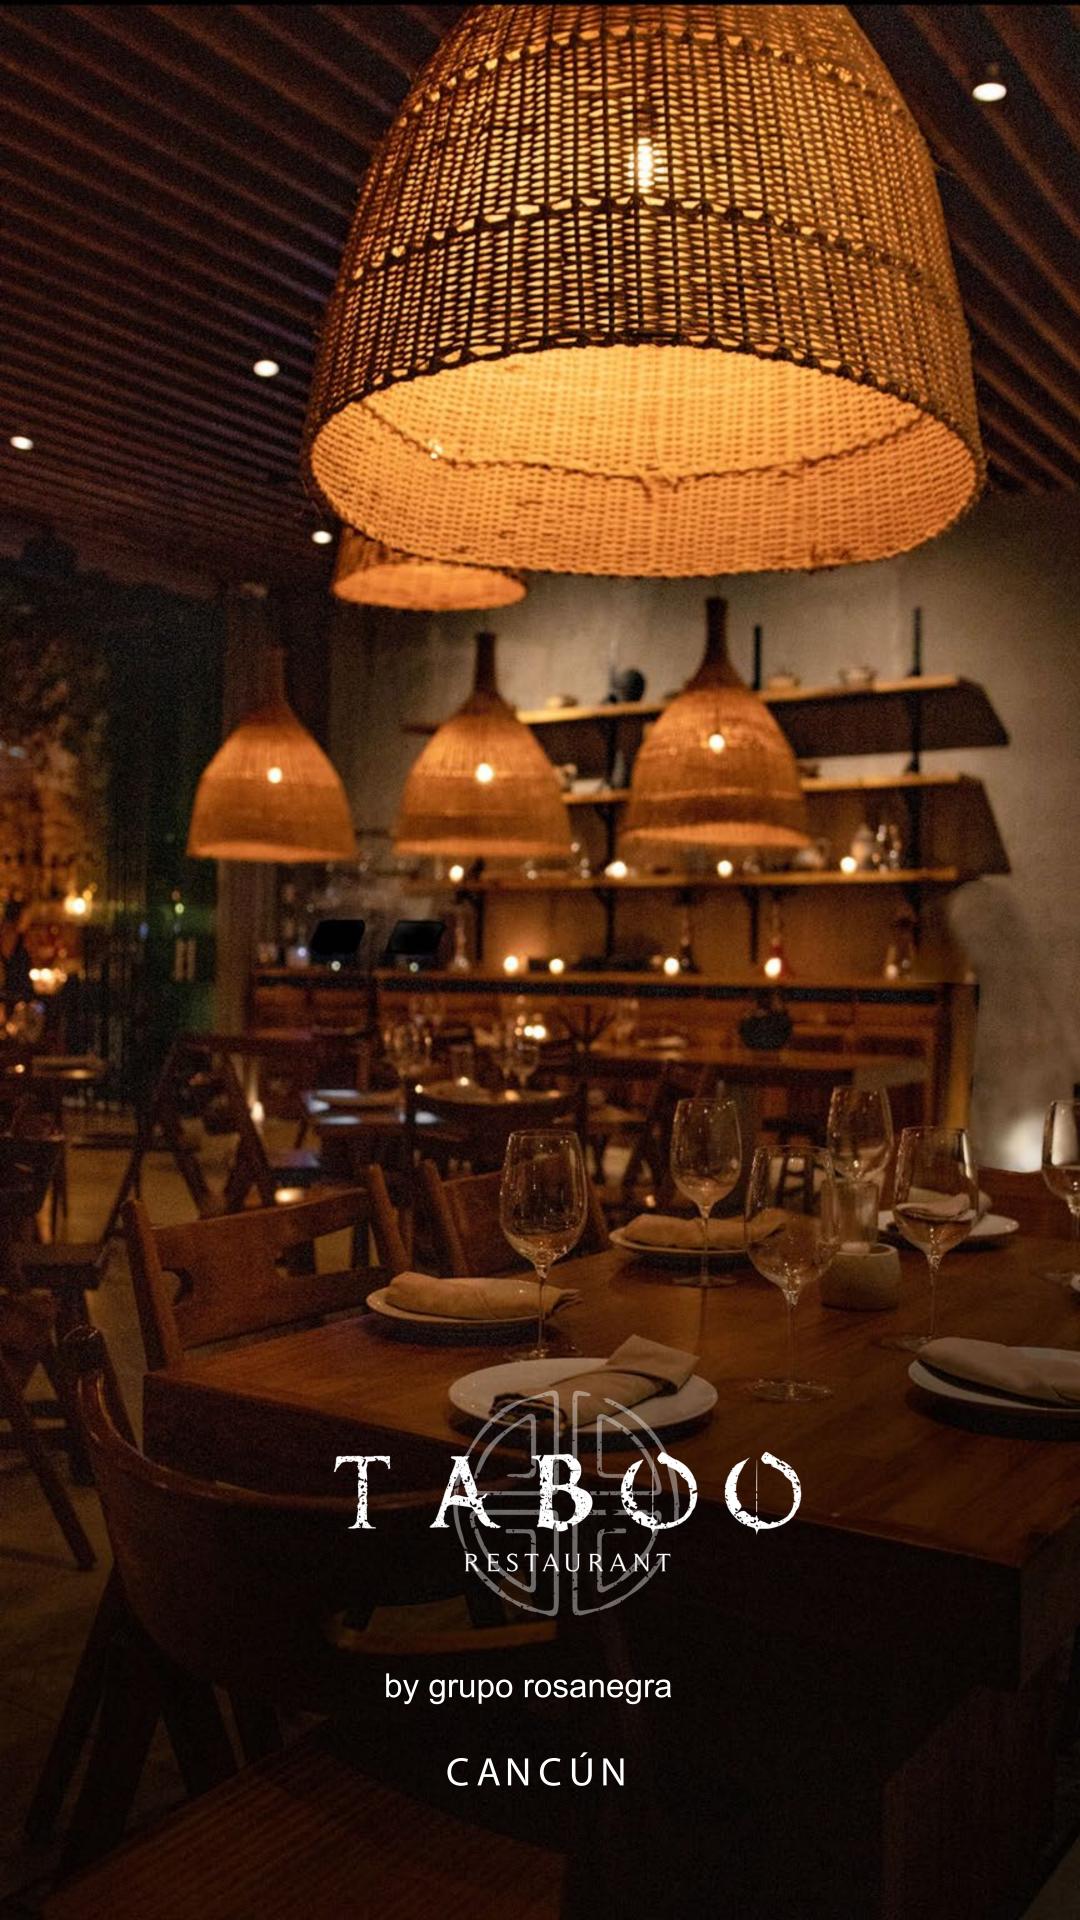

## menu 01

## FIRST COURSE

To Choose

#### **TABOO SALAD**

Baby spinach · piquillo peppers · asparagus feta cheese mousse · grilled baby carrots toasted sesame · balsamic reduction

## **MEDITERRANEAN TASTING**

Hummus · spicy feta cheese · tzatziki

### **FISH CEVICHE**

Catch of the day · chili peppers · cilantro · lime

## SECOND COURSE

To Choose

### **SEAFOOD SPAGHETTI**

Spicy pomodoro sauce · parmesan cheese · clams · squid shrimp · mussels

#### **NEW ZEALAND LAMB RACK**

With baby potatoes · wood-fired · mint jelly · olive oil · 450 g

### **NORDIC SALMON**

Wood-fired · flambéed with Ouzo anise · 220 g

## DESSERT

To Choose

## BLACK & WHITE CHOCOLATE CAKE

Red berries · Valrhona white and dark chocolate

## CARROT CAKE WITH GREEK YOGURT

Gluten-free · pecan nuts Gre