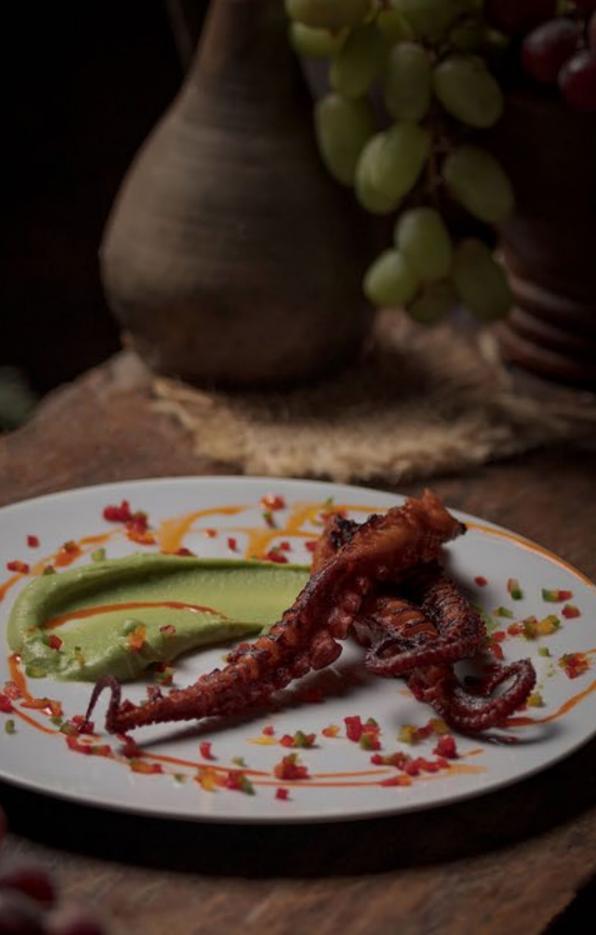

## COLOSSAL SUN-DRIED OCTOPUS

Grilled · pea purée · bell pepper olive oil · peperoncino oil · 300 g